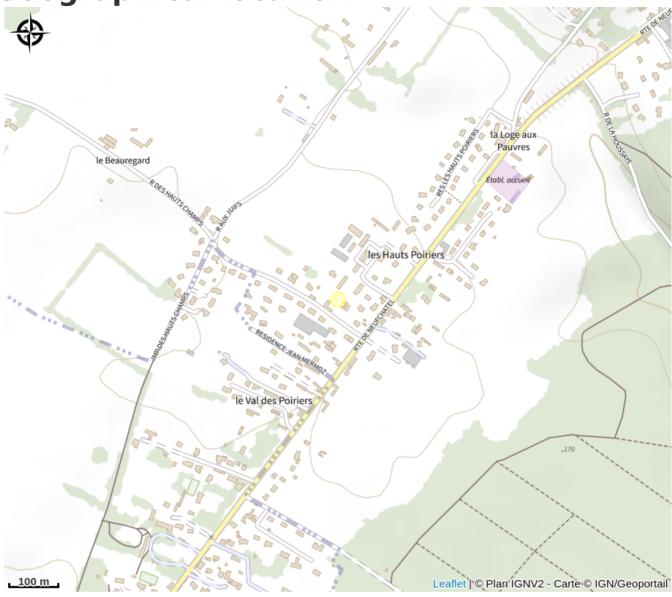

ntal housing

## Description

8 minutes from the historic heart of Rouen, this house with wooden architecture combines charm and tradition. Located in a former stable of the 19th century, close to all shops, this very bright cottage offers a landscaped private garden and a neat decoration. Beds made on arrival, towels provided and free Wi-Fi. Have a nice stay in Normandy

Ground floor : - Kitchen (dishwasher, microwave, oven) with dining area (TV), - dining room, living room (TV, DVD player), Mezzanine floor: - 1 large bedroom area (1 bed 160) separated by a curtain (TV, DVD player) with 1 bedroom (2 beds 90cm), bathroom with toilet (washing machine). Baby equipment. Adult bicycles available for free. Garden furniture and deckchairs. Closed private parking.

### **Geographical location**



# **All useful information**

#### Contact

**Contact :** Mail: info@gites-normandie-76.com Tel: 02 35 60 73 34 Site web: <u>https://www.gites-</u> <u>normandie-76.com</u>