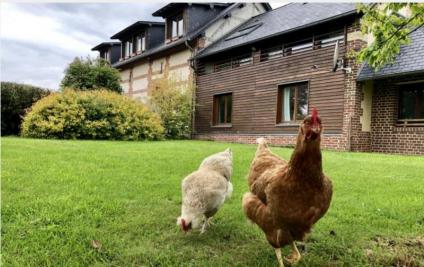

## Description

8 minutes from the historic heart of Rouen, this house with wooden architecture combines charm and tradition. Located in a former stable of the 19th century, close to all shops, this very bright cottage offers a landscaped private garden and a neat decoration. Beds made on arrival, towels provided and free Wi-Fi. Have a nice stay in Normandy

Ground floor : - Kitchen (dishwasher, microwave, oven) with dining area (TV), - dining room, living room (TV, DVD player), Mezzanine floor: - 1 large bedroom area (1 bed 160) separated by a curtain (TV, DVD player) with 1 bedroom (2 beds 90cm), bathroom with toilet (washing machine). Baby equipment. Adult bicycles available for free. Garden furniture and deckchairs. Closed private parking.