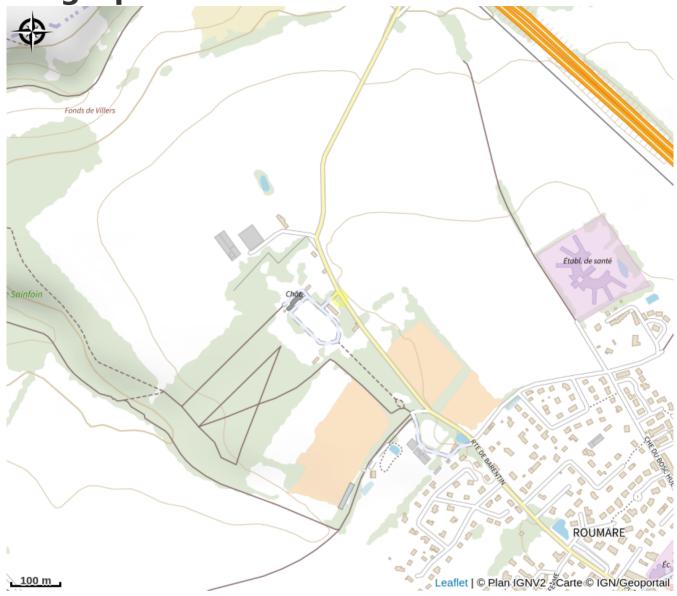

refined, modern feel.

A 180 cm double bed faces a stone fireplace. A shower room with 2 basins and a study area complete this suite.

Located on the 2nd floor of the château, it enjoys a pleasant view over the grounds of the Roumare estate.

## Joséphine:

23m<sup>2</sup> - bed 160 cm - 2nd floor

Immerse yourself in this haven of softness, with its delicate colors and meticulous decor.

The Josephine suite features a plant-inspired shower room with a 2-sink basin and plenty of storage space.

The Marie suite has a 160 cm bed, ideal for a single person or a couple. Located on the 2nd floor of the château, it offers a breathtaking view of the château de Roumare park.

Château de Roumare also has rooms for seminars and weddings, as well as the gîte des écuries.

**Geographical location** 



# All useful information

# Contact

# **Contact:**

Mail: contact@chateau-de-roumare.fr

Tel: 06 83 34 59 70

Site web: <a href="https://www.chateau-de-">https://www.chateau-de-</a>

roumare.fr/

Instagram: https://www.instagram.com/

chateauderoumare/