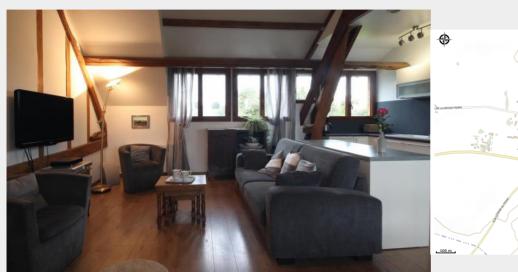

## Description

Discover the world of a dairy farm where the owner will be happy to show you around. Beautiful Normand half-timbered and cob house filed with light, located on the first floor of an old press house (empty ground floor).

You will benefit from a large open garden (1000 m<sup>2</sup>) (volleyball court, table tennis). Upstairs: contemporary open kitchen (ceramic hobs, dishwasher, oven, microwave), sitting room area (flat screen, stereo), dining room, bathroom with shower and bath (washer-dryer), separate toilet, 1 bedroom with 2 single beds (80x200 cm) and 1 single bed (90x190 cm), 1 bedroom with 1 double bed (160x200 cm) and 1 single bed and shower room with toilet. ALL CHARGES INCLUDED (beds made when you arrive, linen provided, electricity, heating and housecleaning included). Wi-Fi access. Assiette Gourmande (generous single plate with various ingredients): 15€. Complete baby equipment available.