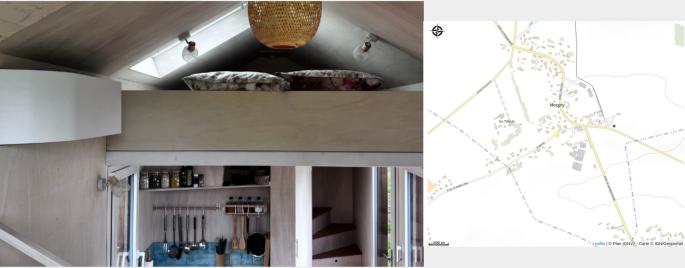

# **Description**

Small in appearance, this Tiny has all the makings of a large one, with kitchen and dining area

a raised living room and hut bed for the kids

mezzanine sleeping area for parents

The Tiny House can accommodate up to 5 people.

## Where to sleep:

Mezzanine bedroom

- 1 bed (160 cm) with linen and bedding (comforter, pillows)
- Storage space
- Wifi
- Velux window with blackout blind

#### Cabane room

- Bed (140 cm) with bed linen and bedding (comforter, pillows)
- Bay window with oscillating opening
- Double blackout curtains
- Wifi

#### Kitchen

- Appliances; coffee percolator, kettle, toaster, blender,
- Kitchen equipment; frying pans, stewpot, pressure cooker, gratin dishes
- Table equipment: glasses, plates, salad bowls, cutlery
- Basic groceries: salt, pepper, vinegar, oil, teas, herbal teas, coffee, rice, pasta,